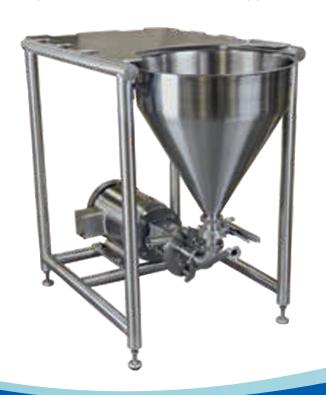

#### SHEAR-blend

SHEAR-blend portable tabletop hopper system is designed for ergonomic small batch blending where shear is required but a larger two pump system is unnecessary. The SHEAR-blend system combines powder induction and fluid pumping as an economical solution to moderate powder induction applications. The combination of shear teeth and pumping vanes on the Ampco SBI blender efficiently shear and pump the product. The SBI and elbow are fully CIP-able and come in multiple sizes based on application requirements. The unit comes complete with a stainless steel tabletop and removable 304SS hopper. Custom options are available, including VFD, cart options, lids, powder screens, 316SS hopper and more.

#### SHEAR-blend Features

- Combination integrated impeller and dynamic shear teeth
- Pump and blend in a single stage
- 304 stainless steel adapter
- Dynamically balanced impeller
- 316L wetted parts
- 316L stainless steel shaft