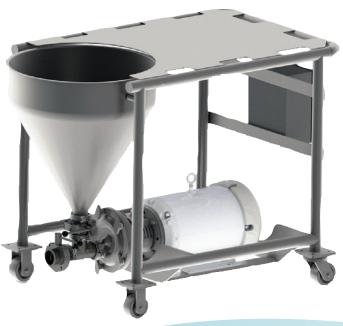

#### SHEAR-blend

SHEAR-blend portable tabletop hopper system is designed for ergonomic small batch blending where shear is required but a larger two pump system is unnecessary. The SHEAR-blend system combines powder induction and fluid pumping as an economical solution to moderate powder induction applications. The combination of shear teeth and pumping vanes on the Ampco SBI blender efficiently shear and pump the product. The SBI and elbow are fully CIP-able and come in multiple sizes based on application requirements. The unit comes complete with a stainless steel tabletop and removable 304SS hopper. Custom options are available, including VFD, cart options, lids, powder screens, 316SS hopper and more.

#### SHEAR-blend Features

- Combination integrated impeller and dynamic shear teeth
- Pump and blend in a single stage
- 304 stainless steel adapter
- Dynamically balanced impeller
- 316L wetted parts
- 316L stainless steel shaft