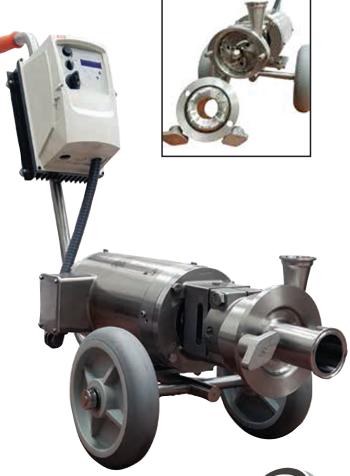

## SBI-R00 Cellar Cart

## **HIGH SHEAR INLINE MIXER**

The SBI-R00 is a unique and portable hop blending unit with tremendous advantages over conventional cellar carts when used for fermenter recirculation. The newly designed SBI-R00 blender allows small scale brewers the ability to chop hop pellets, improve hop yield and increase surface area, while simultaneously recirculating the fermenter. The process is completed using a 1.5HP motor and VFD which can be operated using 115V single phase power.

## **Specifications**

- 1.5 HP 3500 RPM Motor
- Available voltages 115V, 208V, 230V, 460V, 575V
- Up to 40 GPM / 9 m³/hr or 1.3 bbls/min recirculation rate
- Up to 50 ft head / 22 psi / 1.5 BAR
- NFMA 4X VFD
- Input cord available
- Stainless steel 2 wheel cart
- Can be used as cellar pump