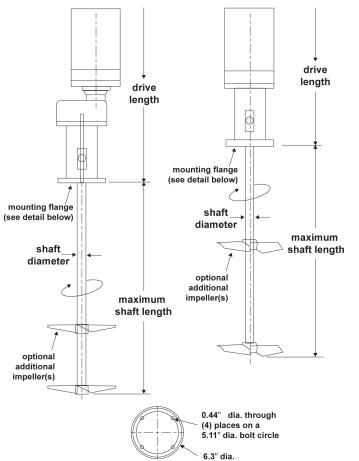

### **PRODUCT SPECIFICATIONS**

| JET-mix Model             | JM-100RD | JM-100RG              | JM-125RD | JM-125RG              |
|---------------------------|----------|-----------------------|----------|-----------------------|
| Drive Type                | Direct   | Bevel Gear/ Reduction | Direct   | Bevel Gear/ Reduction |
| Output Speed              | 1750     | 350                   | 1750     | 350                   |
| Shaft Diameter            | 1"       | 1"                    | 1.25"    | 1.25"                 |
| Maximum Shaft Length      | 48"      | 60"                   | 72"      | 84"                   |
| Maximum Motor Frame       | 145      | 145                   | 145      | 145                   |
| Maximum Diameter Impeller | 9"       | 16"                   | 9"       | 20"                   |
| Drive Length (Typical)    | 20"      | 24"                   | 20"      | 24"                   |

## **PRODUCT DIMENSIONS**