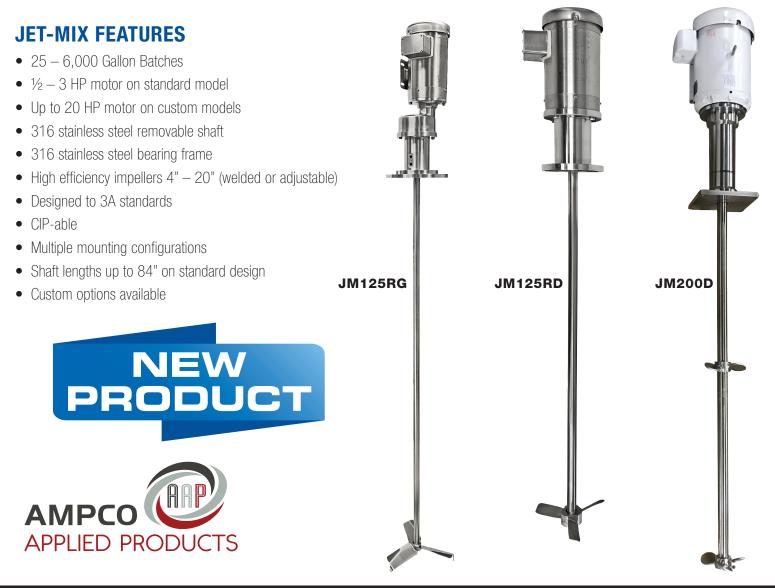

**JET-mix** 

# High Efficiency Mixing in Sanitary Stainless Design

Ampco's in-tank JET-mixers will rapidly mix, disperse, and suspend solids in liquids covering a wide range of applications in food, personal care, clean chemical, and pharmaceutical industries. The modular construction of the JET-mix makes it ideal for a wide viscosity range and batch sizes up to 6,000 gallons in open or closed tanks, drums, and tote processing.

#### www.harcosupply.com

675 The Parkway, Peterborough, Ontario K9J 7K2 800-361-5361 705-743-5361 sales@harco.on.ca

The **JET-mix** is great for rapid blending, hold tanks, suspension tanks and general storage tanks. The high-efficiency impeller design offers superior tank circulation with low HP requirements over a large range of viscosities.

### **PRODUCT SPECIFICATIONS**

| JET-mix Model             | JM-100RD | JM-100RG              | JM-125RD | JM-125RG              |
|---------------------------|----------|-----------------------|----------|-----------------------|
| Drive Type                | Direct   | Bevel Gear/ Reduction | Direct   | Bevel Gear/ Reduction |
| Output Speed              | 1750     | 350                   | 1750     | 350                   |
| Shaft Diameter            | 1"       | 1"                    | 1.25"    | 1.25"                 |
| Maximum Shaft Length      | 48"      | 60"                   | 72"      | 84"                   |
| Maximum Motor Frame       | 145      | 145                   | 145      | 145                   |
| Maximum Diameter Impeller | 9"       | 16"                   | 9"       | 20"                   |
| Drive Length (Typical)    | 20"      | 24"                   | 20"      | 24"                   |