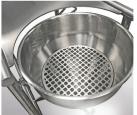

The SHEAR-blend system comes complete with a stainless steel tabletop and removable 304SS hopper. It is fully CIP-able and is available in 5 model sizes with custom options to fit your process.

#### **CUSTOM OPTIONS INCLUDE:**

- Hopper Shaker
- Custom Valves
- Whirlpool Hopper
- Explosion Proof VFD and motors
- Bag Filler Attachment
- VFD
- Casters
- Powder Screens
- Hopper Lids
  - 316SS Hopper
  - 2 Seal Options

**Hopper Grates** 

Hopper Shaker

Whirl Pool Hopper

**Bulk Bag Connector** 

800-361-5361 705-743-5361 sales@harco.on.ca