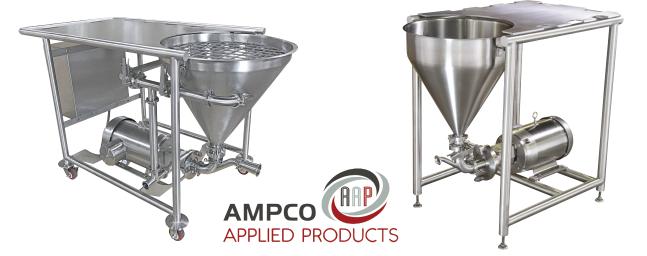

# **SHEAR-blend** Portable Powder Induction System With Options

The SHEAR-blend system is an economical solution for moderate powder induction applications and fluid pumping in one.

To accomplish this the SHEAR-blend is equipped with Ampco Applied Products in-line SBI shear pump that works together with a custom induction elbow to create vacuum generating powder induction rates of 70 lbs/minute - 600 lbs/ minute, depending on the model size.

The SHEAR-blend system comes complete with a stainless steel tabletop and removable 304SS hopper. It is fully CIP-able and is available in 5 model sizes with custom options to fit your process.

### **SBI SHEAR PUMP / OVERVIEW**

The SBI Series pumps and blends product in a single stage. This innovative design can move product and create considerable pressure by way of a hybrid impeller. The fine-tuned impeller design – used in combination with two rows of rectangular shear teeth – can attain amazing performance levels. The SBI shear pump offers two front-loading seal options.