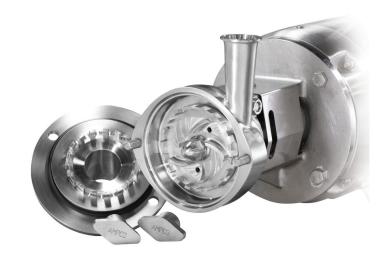

### **SBI SHEAR PUMP / OVERVIEW**

The SBI Series pumps and blends product in a single stage. This innovative design can move product and create considerable pressure by way of a hybrid impeller. The fine-tuned impeller design – used in combination with two rows of rectangular shear teeth – can attain amazing performance levels. The SBI shear pump offers two front-loading seal options.

When combined with the SHEAR-blends custom induction elbow it creates vacuum generating powder induction rates that range from 70lbs / minute to 600 lbs / minute depending on model size.

For more information, call 1-800-361-5361 or e-mail sales@harco.on.ca.