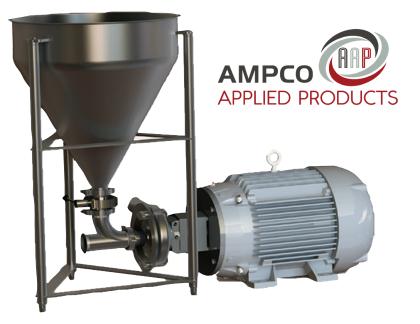

## SIMPLE-blend POWDER INDUCTION SYSTEM

SIMPLE-blend from Ampco is a lower cost option with a simplified design. The system is designed to induce powders at a highly efficient rate with minimal shear. An Ampco SP Series pump powers this unit and the self-priming SP provides the suction for the induction process. A typical application for the SIMPLE-blend unit would require little to no shear and induce easily dissolved products.

## **SIMPLE-blend Features**

- SP liquid ring pump
- 304 stainless steel base material
- 316L wetted parts
- Motor starter NEMA 4X / VFD upon request
- Stainless steel casters
- Powder control valve
- Fluid control valve