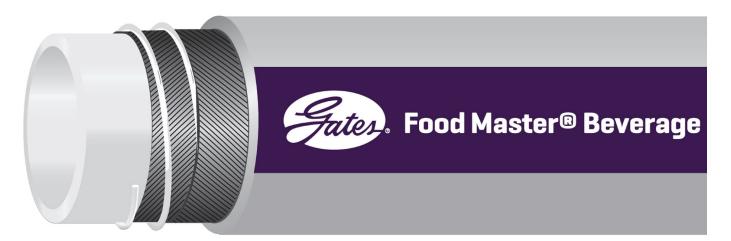

#### **CONSTRUCTION:**

<u>Tube:</u> Type S (Sanitron™). White.

<u>Reinforcement:</u> Synthetic, high tensile textile with static conductive filament; resilient monofilament helix providing crush and kink resistance.

Cover: Type P (EPDM). White or gray with burgundy spiral stripe.