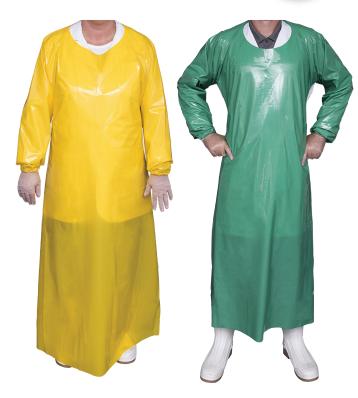

## COLOR CODED TOP DOG<sup>TM</sup> GOWNS

The Top Dog™ Gowns are designed to support zoned color-coding programs. These total-color garments are durable and hygienic, provide protection to the wearer and are reusable. These garments are made from an ether-based polyurethane film, making them ideal for the food and beverage industry. They are chemical and abrasive resistant and will remain soft at any temperature. Machine washable and dryer-safe up to 180°F.

### Waterproof, Recyclable, Latex-Free

One-piece construction limits the potential for

foreign body contamination and reduces harborage points for pathogens. Gowns are reversible and fit comfortably over clothes. These gowns feature full-length cuffed sleeves that offers full protection. The open back improves user comfort by reducing weight and providing ventilation.