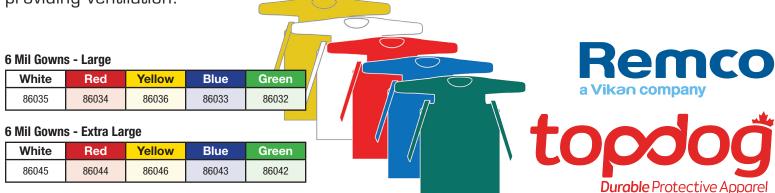

### Waterproof, Recyclable, Latex-Free

One-piece construction limits the potential for

foreign body contamination and reduces harborage points for pathogens. Gowns are reversible and fit comfortably over clothes. These gowns feature full-length cuffed sleeves that offers full protection. The open back improves user comfort by reducing weight and providing ventilation.