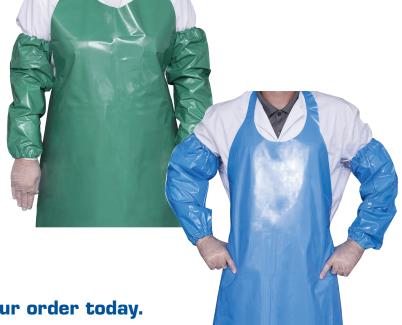

# COLOR CODED TOP DOG<sup>TM</sup> APRONS

The Top Dog™ Aprons are designed to support zoned color-coding programs. These total-color garments are durable and hygienic, provide protection to the wearer and are reusable. These garments are made from an ether-based polyurethane film, making them ideal for the food and beverage industry. They are chemical and abrasive resistant and will remain soft at any temperature. Machine washable and dryer-safe up to 180°F.

## Waterproof, Recyclable, Latex-Free

One-piece construction limits the potential for foreign body contamination and reduces harborage points for pathogens. Aprons are reversible and fit comfortably over clothes. May be used in conjunction with Top Dog protective sleeves for maximum safety.