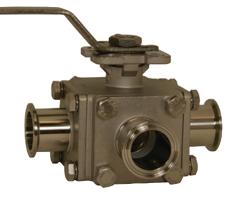

### Sizes

• 1/2" to 4"

Contact us today for a quote, 1-800-361-5361 or sales@harco.on.ca.

3-way Multiport Sanitary Stainless Steel Ball Valve

BV3SVLF150C-A

Pneumatically Actuated 3-Piece Sanitary Stainless Ball Valve