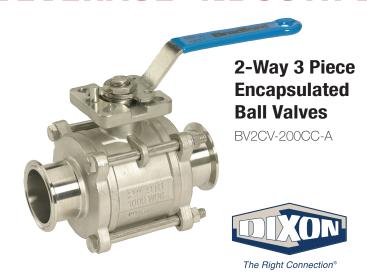

# BV2C-Series Ball Valves FOR THE FOOD AND BEVERAGE INDUSTRIES

Harco offers a full line of Dixon sanitary and non-sanitary 2- and 3-way ball valves with a manual handle or air actuation.

A number of sizes and connection types are available.

## **Material**

• CF8M

### **Features**

- 5 encapsulated seat materials available
- ISO 5211 mounting pad standard
- Optional 2-way V-port seat
- Various actuation and control packages

### Sizes

• 1/2" to 4"

Contact us today for a quote, 1-800-361-5361 or sales@harco.on.ca.

3-way Multiport Sanitary Stainless Steel Ball Valve

BV3SVLF150C-A

Pneumatically Actuated 3-Piece Sanitary Stainless Ball Valve