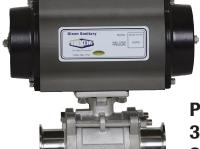

### Sizes

• 1/2" to 4"

Contact us today for a quote, 1-800-361-5361 or sales@harco.on.ca.

3-way Multiport Sanitary Stainless Steel Ball Valve

BV3SVLF150C-A

Pneumatically Actuated 3-Piece Sanitary Stainless Ball Valve

BV2CV-200CC-BBC