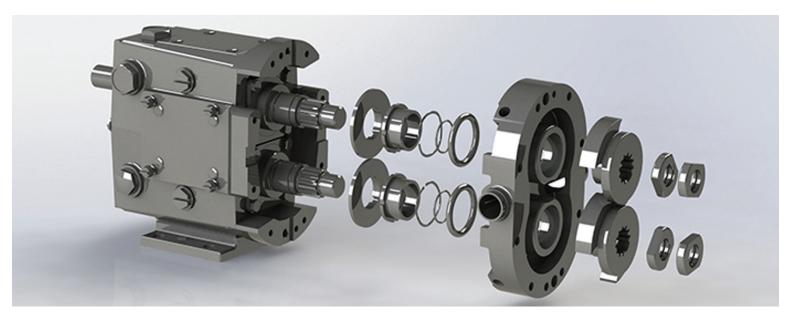

## Cost Effective OEM Parts 100% Interchangeable Guarantee!

Save time and money with sanitary positive displacement replacement parts for your Waukesha Universal 1 and 2 Series or any Ampco pump model. Harco's parts are ready for immediate shipment.

With a large stocked inventory of OEM sanitary pump spare parts you can confidently order replacement shafts, seal kits, alloy rotors, elastomers and more for quick delivery.

If you have a serial number, or competing part number, you can share the information with our technical sales team who can assist you.