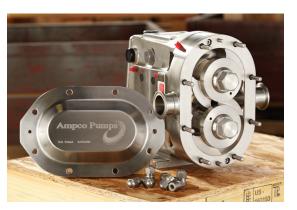

## Cost Effective OEM Parts 100% Interchangeable Guarantee!

Save time and money with sanitary positive displacement replacement parts for your Waukesha Universal 1 and 2 Series or any Ampco pump model. Harco's parts are ready for immediate shipment.

With a large stocked inventory of OEM sanitary pump spare parts you can confidently order replacement shafts, seal kits, alloy rotors, elastomers and more for quick delivery.

If you have a serial number, or competing part number, you can share the information with our technical sales team who can assist you.