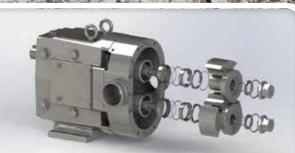

## **BUILT FOR CIP**

- Patented front-loading seal easy to reach and remove
- ZP3 seal features hardened faces, Tungsten/silicon carbide to extend seal life
- Improved rotor case design for maximum CIP solution coverage

### EASE OF MAINTENANCE

- No disassembly required, no need to disconnect from the line, no heavy lifting
- 304 stainless steel gearcase no more rust or chipped paint

Ampco's patented ZP3 positive displacement pump is the best choice for sanitary processing lines.