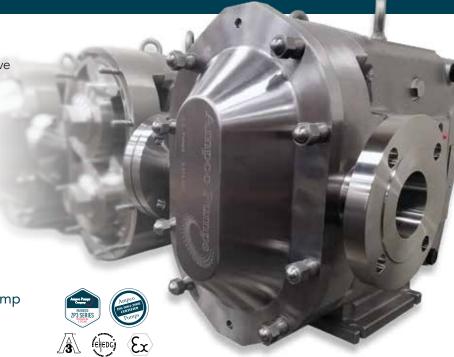

### ZP3 Ampco Pumps Company THE SIMPLE CHOICE FOR SANITARY PROCESSING

The patented ZP3 positive displacement pump is the best choice for sanitary food and beverage processing because only the ZP3 is fully CIP-able without modifications and without loss of pump efficiency.

## **BUILT FOR CIP**

- Patented front-loading seal easy to reach and remove
- ZP3 seal features hardened faces, Tungsten/silicon carbide to extend seal life
- Improved rotor case design for maximum CIP solution coverage

### EASE OF MAINTENANCE

- No disassembly required, no need to disconnect from the line, no heavy lifting
- 304 stainless steel gearcase no more rust or chipped paint

Ampco's patented ZP3 positive displacement pump is the best choice for sanitary processing lines.