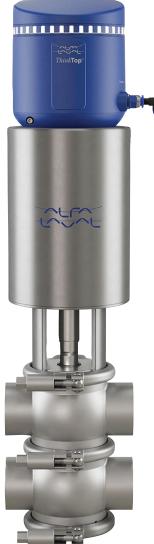

## ALFA LAVAL UNIQUE SSV PRESSURE RELIEF VALVE

COMPACT. CONFIGURABLE. RELIABLE PRESSURE CONTROL.

Protect your hygienic processing lines with the Alfa Laval Unique SSV Pressure Relief Valve. Engineered to prevent overpressure, this modular valve provides precise pressure control and ensures safe, efficient operation—even in dynamic environments. Ideal for dairy, food, beverage, and personal care industries, it integrates with Alfa Laval ThinkTop® for real-time monitoring, early issue detection, and enhanced process control.

## **Benefits:**

- Reliable overpressure protection
- Easy on-site adjustments for precise control
- CIP-ready at any setting
- Smart monitoring with optional ThinkTop® technology
- Compliant with hygienic and aseptic standards
- Streamlined maintenance with interchangeable parts

Maximize uptime, ensure safety, and safeguard your process with the Alfa Laval Unique SSV Pressure Relief Valve.

Contact us for a quote, 1-800-361-5361 or sales@harco.on.ca